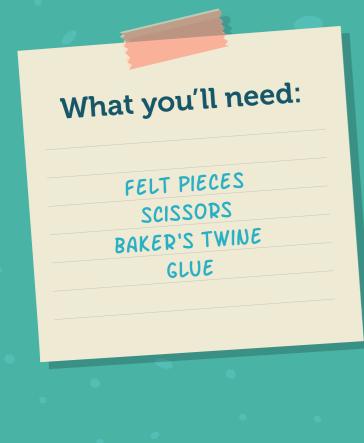

## Fun Felt Snowmen®

- 1. Cut snowman shapes out of felt 2. Decorate each snowman with
- a felt top hat.

3. Punch a hole on each side of the

- snowman. 4. String with baker's twine.

Enhance learning in the classroom with School Jotter's Resources app, where teachers can find hundreds of