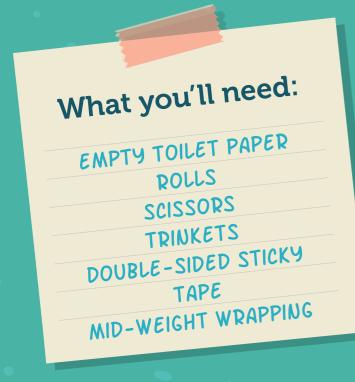

## Christmas Cracker Bon Bons

- 1. Fill rolls with trinkets.
- 2. Cut wrapping paper into lengths to wrap around each roll with 3 cm overhang at each end.
  - 3. Secure paper around roll with double-sided tape.
- 4. Twist the overhung and secure with ribbon.