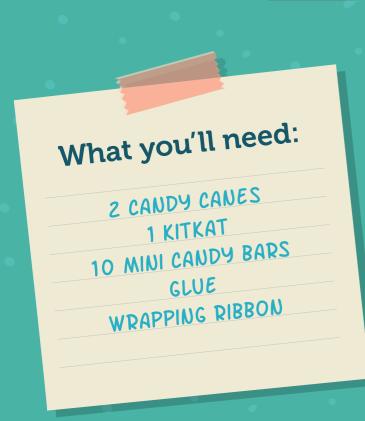

# Quick & Easy Christmas Crafts

for the Classroom

Christmas time is a time for cheer, A festive season for but once a year The joy of every girl and boy, As they unwrap a Christmas toy.

- 1. Construct the base of your sleigh by gluing the candy canes onto the bottom of the KitKat.
- 2. Form the candy bars into a pyramid, glue them together and place them on top of the KitKat.
- 3. Wrap the ribbon around your sleigh and make a bow on the top.