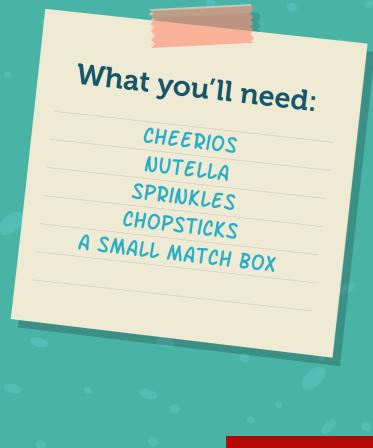

#### DIY Christmas Elf Donuts

- 1. Microwave some Nutella in a dish for about 25 seconds.
- 2. Dip a side of cheerios into the the chocolate and then scatter sprinkles over the top.
- 3. Place the chopstick through the hole to keep the donut shape.
- 4. Let them dry for a while and put them in a small match box.