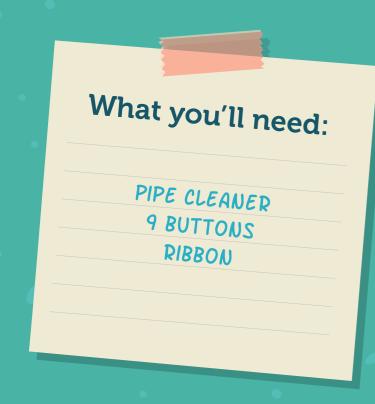

#### Button Wreath

- 1. Place the pipe cleaner in and out through the holes of the buttons.
  - 2. Bend into a circle.
- 3. Tie the ribbon bow around the top.